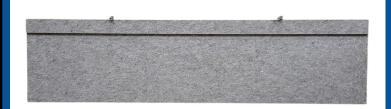

# SilentFiber™ Polyester Blade Baffle

#### SilentFiber™

**Polyester Blade Blaffles** are comprised of polyester (PET) board to provide sound absorption and isolation for a multitude of applications. SilentFiber<sup>™</sup> Polyboard is a sound absorbing polyester board made of synthetic fibers of recycled plastics, and is 100% recyclable. Polyboard is environmentally friendly and contains no formaldehyde, VOCs, glues or binders. Polyboard contains no binders that can bleed through to expensive fabrics. SilentFiber<sup>™</sup> Polyboard is non-allergenic, non-toxic and is lightweight.