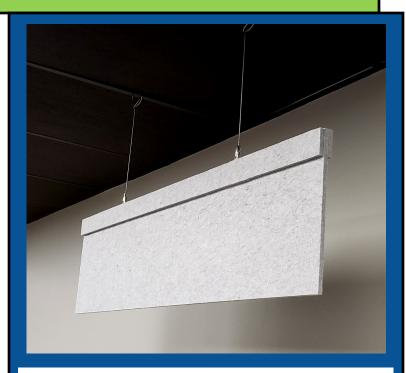

# SilentFiber™ Polyester Blade Baffle

#### SilentFiber™

**Polyester Blade Blaffles** are comprised of polyester (PET) board to provide sound absorption and isolation for a multitude of applications. SilentFiber<sup>™</sup> Polyboard is a sound absorbing polyester board made of synthetic fibers of recycled plastics, and is 100% recyclable. Polyboard is environmentally friendly and contains no formaldehyde, VOCs, glues or binders. Polyboard contains no binders that can bleed through to expensive fabrics. SilentFiber<sup>™</sup> Polyboard is non-allergenic, non-toxic and is lightweight.

### Installation

Each kit includes accessories (hanger and cable) for hanging. Please see the "Installation Guide" for hanging instructions.