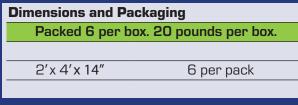

#### **Features**

- Core: Vertical Ceiling Baffle
- Finishes: Class "A" 3.0 mil. PVC
- Sizes: 2' x 4'
- Mounting: Grommet
- Thickness: 11/2" (1.0 sabin per square foot)
- Density: 1.5 pounds per cubic foot
- Edges: Untreated Square
- Flammability: Class "A" per ASTM E84
- Mounting Surface: Vertical from Ceiling
- Application: Ceiling
- Product Type: Absorber Baffle Interactive Absorber or Diffuser
- Packaging includes 6 baffles in colors as featured