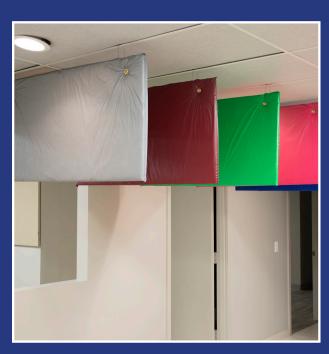

#### SilentCeiling<sup>™</sup> PVC Baffles

PVC Ceiling baffles are semi-rigid PVC encapsulated fiberglass absorber. These ceiling baffles are mounted from one baffle edge vertically from the ceiling like a fin. Baffles can be hung anywhere in a ceiling because all surfaces of the baffle are finished. Some baffles can be useful in rugged indoor environments such as gyms or kennels. Baffles are light weight and easy to install and are custom manufactured for each job.

#### **Features**

- Core: Vertical Ceiling Baffle
- Finishes: Class "A" 3.0 mil. PVC
- Sizes: 2' x 4'
- Mounting: Grommet
- Thickness: 11/2" (1.0 sabin per square foot)
- Density: 1.5 pounds per cubic foot
- Edges: Untreated Square
- Flammability: Class "A" per ASTM E84
- Mounting Surface: Vertical from Ceiling
- Application: Ceiling
- Product Type: Absorber Baffle Interactive Absorber or Diffuser
- Packaging includes 6 baffles in colors as featured